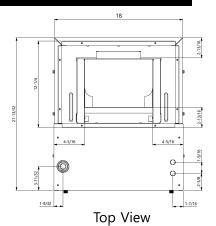

| _2U23_U1<br>_Page 1 o                                                                                           |

Job Name/Location:

## LVN241HV4 Single Zone LGRED° Vertical Air Handler Unit





Job Name/Location:

## LUU240HHV Single Zone LGRED° Vertical Air Handler Unit

|   | Tag No.:    |         |  |
|---|-------------|---------|--|
| リ | LG          | Date:   |  |
|   | Life's Good | DO No . |  |









Job Name/Location:

## LVN241HV4

## Single Zone LGRED° Vertical Air Handler Unit







PO No.:





Front View

Side View