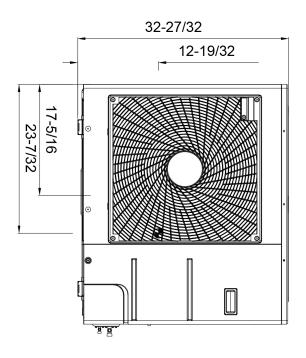

| _2U23_U1<br>_Page 1 o                                                                                           |

Job Name/Location:

## LVN241HV4 Single Zone LGRED° Vertical Air Handler Unit





Job Name/Location:

## LUU240HHV Single Zone LGRED° Vertical Air Handler Unit

|   | Tag No.:    |         |  |
|---|-------------|---------|--|
| リ | LG          | Date:   |  |
|   | Life's Good | DO No . |  |









Job Name/Location:

## LVN241HV4

## Single Zone LGRED° Vertical Air Handler Unit







PO No.:





Front View

Side View