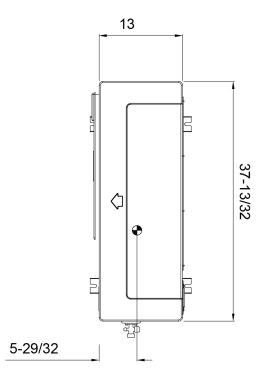

| _2U23_U1<br>_Page 1 o                                                                                           |

Job Name/Location:

## LVN241HV4 Single Zone LGRED° Vertical Air Handler Unit





Job Name/Location:

## LUU240HHV Single Zone LGRED° Vertical Air Handler Unit

|   | Tag No.:    |         |  |
|---|-------------|---------|--|
| リ | LG          | Date:   |  |
|   | Life's Good | DO No . |  |









Job Name/Location:

## LVN241HV4

## Single Zone LGRED° Vertical Air Handler Unit







PO No.:





Front View

Side View