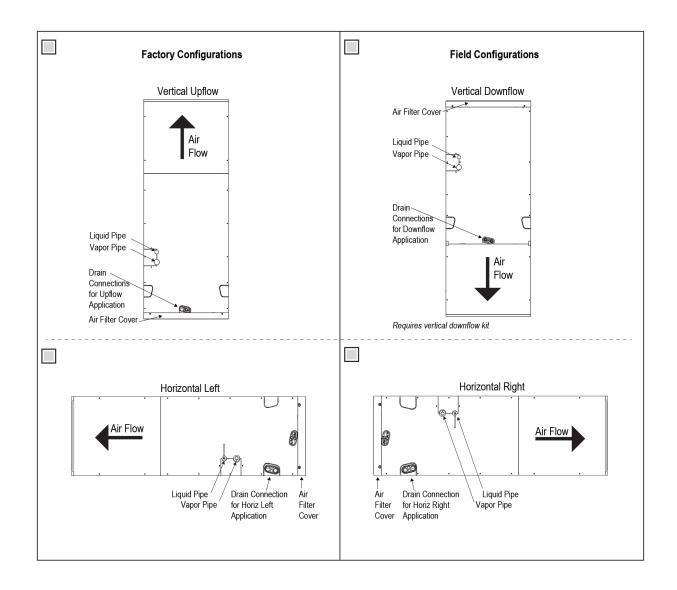

| _2U23_U1<br>_Page 1 o                                                                                           |

Job Name/Location:

## LVN241HV4 Single Zone LGRED° Vertical Air Handler Unit





Job Name/Location:

## LUU240HHV Single Zone LGRED° Vertical Air Handler Unit

|   | Tag No.:    |         |  |
|---|-------------|---------|--|
| リ | LG          | Date:   |  |
|   | Life's Good | DO No . |  |









Job Name/Location:

## LVN241HV4

## Single Zone LGRED° Vertical Air Handler Unit







PO No.:





Front View

Side View