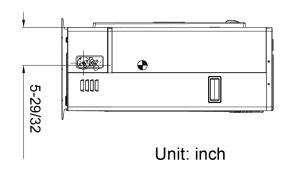

| _2U23_U1<br>_Page 1 o                                                                                           |

Job Name/Location:

## LVN241HV4 Single Zone LGRED° Vertical Air Handler Unit





Job Name/Location:

## LUU240HHV Single Zone LGRED° Vertical Air Handler Unit

|   | Tag No.:    |         |  |
|---|-------------|---------|--|
| リ | LG          | Date:   |  |
|   | Life's Good | DO No . |  |









Job Name/Location:

## LVN241HV4

## Single Zone LGRED° Vertical Air Handler Unit







PO No.:





Front View

Side View