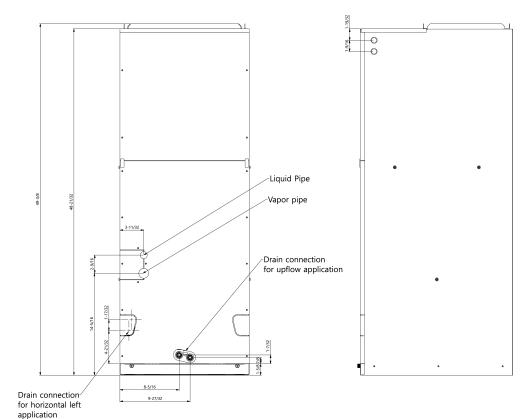

| _2U23_U1<br>_Page 1 o                                                                                           |

Job Name/Location:

## LVN241HV4 Single Zone LGRED° Vertical Air Handler Unit





Job Name/Location:

## LUU240HHV Single Zone LGRED° Vertical Air Handler Unit

|   | Tag No.:    |         |  |
|---|-------------|---------|--|
| リ | LG          | Date:   |  |
|   | Life's Good | DO No . |  |









Job Name/Location:

## LVN241HV4

## Single Zone LGRED° Vertical Air Handler Unit







PO No.:





Front View

Side View