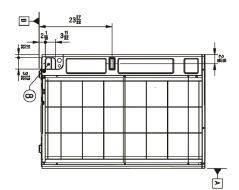

# LH488HHV

Single Zone High Static Ducted with LGRED° Outdoor Unit (ODU) - LUU480HHV, Indoor Unit (IDU) - LHN488HV

Tag No.: Ĵ Date:

| Piping connection port | 0                                    | • |                                          |
|------------------------|--------------------------------------|---|------------------------------------------|
| tion port              | 21 <sup>16</sup><br>21 <sup>16</sup> |   | 3 22 12 12 12 12 12 12 12 12 12 12 12 12 |

| No. Part Name | 1 Air Outlet | 2 Power an                         | 3 Gas Pipe          | 4 Liquid Pip           | 5 Handle | 6 Pipe routi              | 7 Pipe routi             | 8 Pipe routi             |
|---------------|--------------|------------------------------------|---------------------|------------------------|----------|---------------------------|--------------------------|--------------------------|
| U             |              | Power and communication cable Hole | Gas Pipe Connection | Liquid Pipe Connection |          | Pipe routing hole (front) | Pipe routing hole (side) | Pipe routing hole (back) |
| Description   | 1            | I                                  | Flare joint         | Flare joint            | I        | I                         | I                        | I                        |