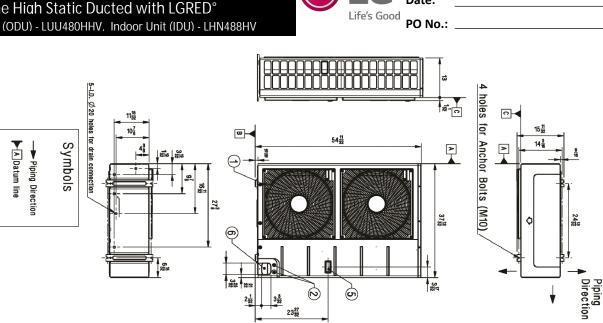

## Single Zone High Static Ducted with LGRED° Outdoor Unit (ODU) - LUU480HHV, Indoor Unit (IDU) - LHN488HV

# LH488HHV

Single Zone High Static Ducted with LGRED° Outdoor Unit (ODU) - LUU480HHV, Indoor Unit (IDU) - LHN488HV

Tag No.: Ĵ Date:

| Piping connection port | 0                                    | • |                                          |
|------------------------|--------------------------------------|---|------------------------------------------|
| tion port              | 21 <sup>16</sup><br>21 <sup>16</sup> |   | 3 22 12 12 12 12 12 12 12 12 12 12 12 12 |

| No. Part Name | 1 Air Outlet | 2 Power an                         | 3 Gas Pipe          | 4 Liquid Pip           | 5 Handle | 6 Pipe routi              | 7 Pipe routi             | 8 Pipe routi             |
|---------------|--------------|------------------------------------|---------------------|------------------------|----------|---------------------------|--------------------------|--------------------------|
| U             |              | Power and communication cable Hole | Gas Pipe Connection | Liquid Pipe Connection |          | Pipe routing hole (front) | Pipe routing hole (side) | Pipe routing hole (back) |
| Description   | 1            | I                                  | Flare joint         | Flare joint            | I        | I                         | I                        | I                        |