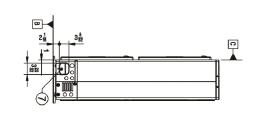

# LH488HHV

Single Zone High Static Ducted with LGRED° Outdoor Unit (ODU) - LUU480HHV, Indoor Unit (IDU) - LHN488HV

Tag No.: Ĵ Date:

| Piping connection port | 0                                    | • |                                          |
|------------------------|--------------------------------------|---|------------------------------------------|
| tion port              | 21 <sup>16</sup><br>21 <sup>16</sup> |   | 3 22 12 12 12 12 12 12 12 12 12 12 12 12 |

| No. Part Name | 1 Air Outlet | 2 Power an                         | 3 Gas Pipe          | 4 Liquid Pip           | 5 Handle | 6 Pipe routi              | 7 Pipe routi             | 8 Pipe routi             |
|---------------|--------------|------------------------------------|---------------------|------------------------|----------|---------------------------|--------------------------|--------------------------|
| U             |              | Power and communication cable Hole | Gas Pipe Connection | Liquid Pipe Connection |          | Pipe routing hole (front) | Pipe routing hole (side) | Pipe routing hole (back) |
| Description   | 1            | I                                  | Flare joint         | Flare joint            | I        | I                         | I                        | I                        |