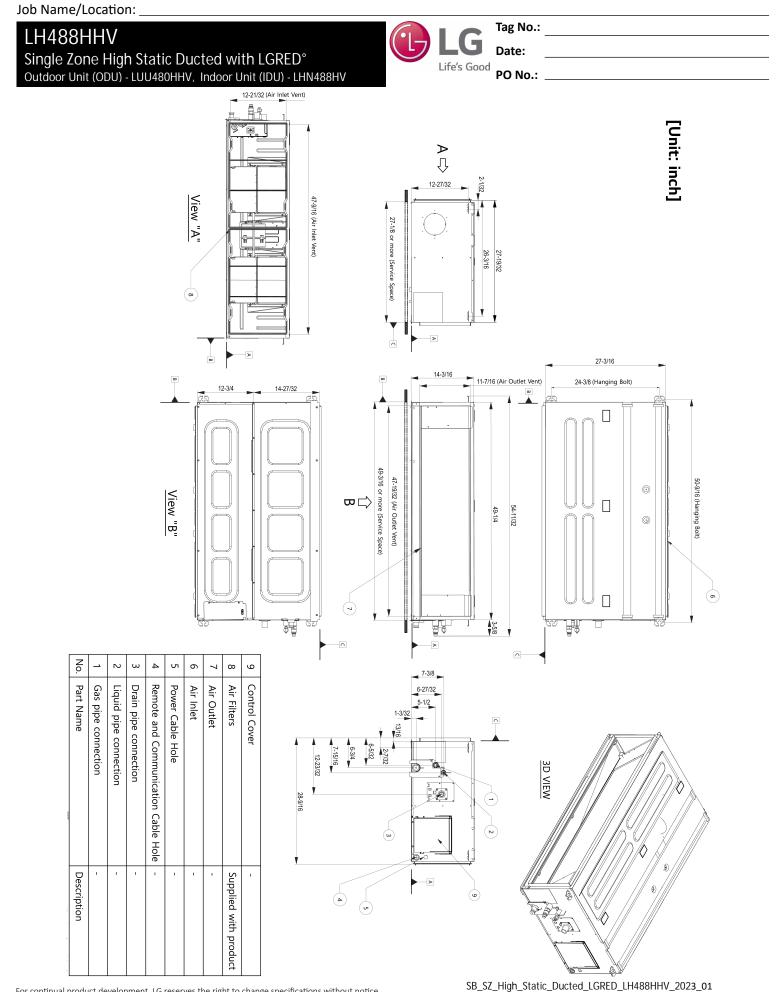

# LH488HHV

## Single Zone High Static Ducted with LGRED° Outdoor Unit (ODU) - LUU480HHV, Indoor Unit (IDU) - LHN488HV

| No. Part Name | 1 Air Outlet | 2 Power an                         | 3 Gas Pipe          | 4 Liquid Pip           | 5 Handle | 6 Pipe routi              | 7 Pipe routi             | 8 Pipe routi             |
|---------------|--------------|------------------------------------|---------------------|------------------------|----------|---------------------------|--------------------------|--------------------------|
| U             |              | Power and communication cable Hole | Gas Pipe Connection | Liquid Pipe Connection |          | Pipe routing hole (front) | Pipe routing hole (side) | Pipe routing hole (back) |
| Description   | 1            | I                                  | Flare joint         | Flare joint            | I        | I                         | I                        | I                        |