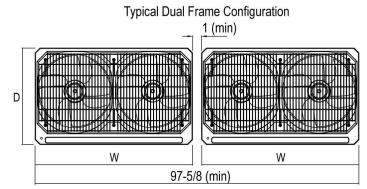

wiring knockout

1-25/32" Diameter

**Note:** Please refer to multi-frame placement information and piping rules in the Multi V 5 Engineering Manual and the Multi V 5 Installation Manual. Minimum spacing between frames is 1 inch.