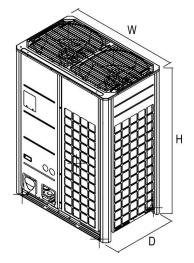

## ARUM312BTE5

(a) ARUM096BTE5

Multi V<sup>™</sup> 5 with LGRED° 208-230V ODU

(b) ARUM216BTE5

26 Ton Dual Frame Heat Pump and Heat Recovery

| W   | 48-13/16"  |
|-----|------------|
| Н   | 66-17/32"  |
| D   | 29-29/32"  |
| L1  | 6-5/16"    |
| L2  | 3-3/4"     |
| L3  | 5-29/32"   |
| L4  | 5-13/32"   |
| L5  | 2-25/32"   |
| L6  | 24-9/32"   |
| L7  | 2-25/32"   |
| L8  | 4-1/32"    |
| L9  | 6 – 1/2"   |
| L10 | 5 – 9/16"  |
| L11 | 8 – 5/8"   |
| L12 | 6 – 7/16"  |
| L13 | 9 – 15/16" |
| L14 | 3 – 5/8"   |