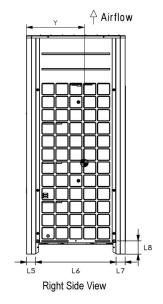

7/8" Diameter Leak Test Hole

Left Side View

| The state of the s |             |
|--------------------------------------------------------------------------------------------------------------------------------------------------------------------------------------------------------------------------------------------------------------------------------------------------------------------------------------------------------------------------------------------------------------------------------------------------------------------------------------------------------------------------------------------------------------------------------------------------------------------------------------------------------------------------------------------------------------------------------------------------------------------------------------------------------------------------------------------------------------------------------------------------------------------------------------------------------------------------------------------------------------------------------------------------------------------------------------------------------------------------------------------------------------------------------------------------------------------------------------------------------------------------------------------------------------------------------------------------------------------------------------------------------------------------------------------------------------------------------------------------------------------------------------------------------------------------------------------------------------------------------------------------------------------------------------------------------------------------------------------------------------------------------------------------------------------------------------------------------------------------------------------------------------------------------------------------------------------------------------------------------------------------------------------------------------------------------------------------------------------------------|-------------|
| M1                                                                                                                                                                                                                                                                                                                                                                                                                                                                                                                                                                                                                                                                                                                                                                                                                                                                                                                                                                                                                                                                                                                                                                                                                                                                                                                                                                                                                                                                                                                                                                                                                                                                                                                                                                                                                                                                                                                                                                                                                                                                                                                             | 28-25/32"   |
| M2                                                                                                                                                                                                                                                                                                                                                                                                                                                                                                                                                                                                                                                                                                                                                                                                                                                                                                                                                                                                                                                                                                                                                                                                                                                                                                                                                                                                                                                                                                                                                                                                                                                                                                                                                                                                                                                                                                                                                                                                                                                                                                                             | 5/8"        |
| М3                                                                                                                                                                                                                                                                                                                                                                                                                                                                                                                                                                                                                                                                                                                                                                                                                                                                                                                                                                                                                                                                                                                                                                                                                                                                                                                                                                                                                                                                                                                                                                                                                                                                                                                                                                                                                                                                                                                                                                                                                                                                                                                             | 3-15/16"    |
| M4                                                                                                                                                                                                                                                                                                                                                                                                                                                                                                                                                                                                                                                                                                                                                                                                                                                                                                                                                                                                                                                                                                                                                                                                                                                                                                                                                                                                                                                                                                                                                                                                                                                                                                                                                                                                                                                                                                                                                                                                                                                                                                                             | 40-15/16"   |
| M5                                                                                                                                                                                                                                                                                                                                                                                                                                                                                                                                                                                                                                                                                                                                                                                                                                                                                                                                                                                                                                                                                                                                                                                                                                                                                                                                                                                                                                                                                                                                                                                                                                                                                                                                                                                                                                                                                                                                                                                                                                                                                                                             | 11 – 15/16" |
| M6                                                                                                                                                                                                                                                                                                                                                                                                                                                                                                                                                                                                                                                                                                                                                                                                                                                                                                                                                                                                                                                                                                                                                                                                                                                                                                                                                                                                                                                                                                                                                                                                                                                                                                                                                                                                                                                                                                                                                                                                                                                                                                                             | 11 – 1/16"  |
| M7                                                                                                                                                                                                                                                                                                                                                                                                                                                                                                                                                                                                                                                                                                                                                                                                                                                                                                                                                                                                                                                                                                                                                                                                                                                                                                                                                                                                                                                                                                                                                                                                                                                                                                                                                                                                                                                                                                                                                                                                                                                                                                                             | 10 – 1/2"   |
| M8                                                                                                                                                                                                                                                                                                                                                                                                                                                                                                                                                                                                                                                                                                                                                                                                                                                                                                                                                                                                                                                                                                                                                                                                                                                                                                                                                                                                                                                                                                                                                                                                                                                                                                                                                                                                                                                                                                                                                                                                                                                                                                                             | 8 – 7/16"   |
| M9                                                                                                                                                                                                                                                                                                                                                                                                                                                                                                                                                                                                                                                                                                                                                                                                                                                                                                                                                                                                                                                                                                                                                                                                                                                                                                                                                                                                                                                                                                                                                                                                                                                                                                                                                                                                                                                                                                                                                                                                                                                                                                                             | 8 – 1/8"    |
| M10                                                                                                                                                                                                                                                                                                                                                                                                                                                                                                                                                                                                                                                                                                                                                                                                                                                                                                                                                                                                                                                                                                                                                                                                                                                                                                                                                                                                                                                                                                                                                                                                                                                                                                                                                                                                                                                                                                                                                                                                                                                                                                                            | 6 – 1/16"   |
| M11                                                                                                                                                                                                                                                                                                                                                                                                                                                                                                                                                                                                                                                                                                                                                                                                                                                                                                                                                                                                                                                                                                                                                                                                                                                                                                                                                                                                                                                                                                                                                                                                                                                                                                                                                                                                                                                                                                                                                                                                                                                                                                                            | 4 – 15/16"  |
| M12                                                                                                                                                                                                                                                                                                                                                                                                                                                                                                                                                                                                                                                                                                                                                                                                                                                                                                                                                                                                                                                                                                                                                                                                                                                                                                                                                                                                                                                                                                                                                                                                                                                                                                                                                                                                                                                                                                                                                                                                                                                                                                                            | 7 – 1/2"    |
| M13                                                                                                                                                                                                                                                                                                                                                                                                                                                                                                                                                                                                                                                                                                                                                                                                                                                                                                                                                                                                                                                                                                                                                                                                                                                                                                                                                                                                                                                                                                                                                                                                                                                                                                                                                                                                                                                                                                                                                                                                                                                                                                                            | 4 – 13/16"  |
| M14                                                                                                                                                                                                                                                                                                                                                                                                                                                                                                                                                                                                                                                                                                                                                                                                                                                                                                                                                                                                                                                                                                                                                                                                                                                                                                                                                                                                                                                                                                                                                                                                                                                                                                                                                                                                                                                                                                                                                                                                                                                                                                                            | 4 – 5/16"   |
| M15                                                                                                                                                                                                                                                                                                                                                                                                                                                                                                                                                                                                                                                                                                                                                                                                                                                                                                                                                                                                                                                                                                                                                                                                                                                                                                                                                                                                                                                                                                                                                                                                                                                                                                                                                                                                                                                                                                                                                                                                                                                                                                                            | 3 – 5/8"    |
| M16                                                                                                                                                                                                                                                                                                                                                                                                                                                                                                                                                                                                                                                                                                                                                                                                                                                                                                                                                                                                                                                                                                                                                                                                                                                                                                                                                                                                                                                                                                                                                                                                                                                                                                                                                                                                                                                                                                                                                                                                                                                                                                                            | 3"          |
|                                                                                                                                                                                                                                                                                                                                                                                                                                                                                                                                                                                                                                                                                                                                                                                                                                                                                                                                                                                                                                                                                                                                                                                                                                                                                                                                                                                                                                                                                                                                                                                                                                                                                                                                                                                                                                                                                                                                                                                                                                                                                                                                | •           |

| W   | 48-13/16"  |
|-----|------------|
| Н   | 66-17/32"  |
| D   | 29-29/32"  |
| L1  | 6-5/16"    |
| L2  | 3-3/4"     |
| L3  | 5-29/32"   |
| L4  | 5-13/32"   |
| L5  | 2-25/32"   |
| L6  | 24-9/32"   |
| L7  | 2-25/32"   |
| L8  | 4-1/32"    |
| L9  | 6 – 1/2"   |
| L10 | 5 – 9/16"  |
| L11 | 8 – 5/8"   |
| L12 | 6 – 7/16"  |
| L13 | 9 – 15/16" |
| L14 | 3 – 5/8"   |