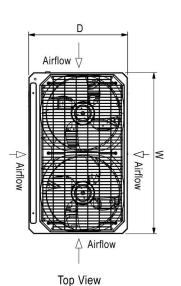

| W   | 48-13/16"  |
|-----|------------|
| Н   | 66-17/32"  |
| D   | 29-29/32"  |
| L1  | 6-5/16"    |
| L2  | 3-3/4"     |
| L3  | 5-29/32"   |
| L4  | 5-13/32"   |
| L5  | 2-25/32"   |
| L6  | 24-9/32"   |
| L7  | 2-25/32"   |
| L8  | 4-1/32"    |
| L9  | 6 – 1/2"   |
| L10 | 5 – 9/16"  |
| L11 | 8 – 5/8"   |
| L12 | 6 – 7/16"  |
| L13 | 9 – 15/16" |
| L14 | 3 – 5/8"   |