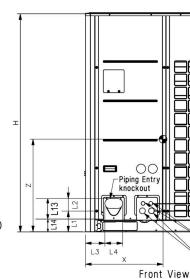

# ARUM312BTE5

Multi V™ 5 with LGRED° 208-230V ODU

26 Ton Dual Frame Heat Pump and Heat Recovery

Tag No.:

Date:

PO No.:

1-3/16 Diameter

wiring knockout

wiring knockout

1-25/32" Diameter

**Note:** Please refer to multi-frame placement information and piping rules in the Multi V 5 Engineering Manual and the Multi V 5 Installation Manual. Minimum spacing between frames is 1 inch.

| W   | 48-13/16"  |
|-----|------------|
| Н   | 66-17/32"  |
| D   | 29-29/32"  |
| L1  | 6-5/16"    |
| L2  | 3-3/4"     |
| L3  | 5-29/32"   |
| L4  | 5-13/32"   |
| L5  | 2-25/32"   |
| L6  | 24-9/32"   |
| L7  | 2-25/32"   |
| L8  | 4-1/32"    |
| L9  | 6 – 1/2"   |
| L10 | 5 – 9/16"  |
| L11 | 8 – 5/8"   |
| L12 | 6 – 7/16"  |
| L13 | 9 – 15/16" |
| L14 | 3 – 5/8"   |

### Center of Gravity

| Χ | 23-7/32" |
|---|----------|
| Υ | 15-5/8"  |
| Z | 25-9/16" |

All dimensions have a tolerance of  $\pm 0.25$  in. [Unit: inch]

= Center of Gravity

| loh | Name    | /Location:  |
|-----|---------|-------------|
| 300 | IVALLIC | , Location. |