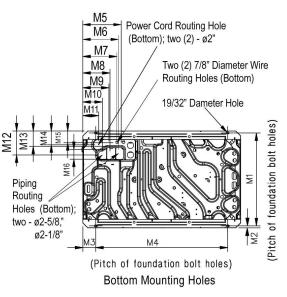

wiring knockout

1-25/32" Diameter

**Note:** Please refer to multi-frame placement information and piping rules in the Multi V 5 Engineering Manual and the Multi V 5 Installation Manual. Minimum spacing between frames is 1 inch.

7/8" Diameter Leak Test Hole

Left Side View

| The state of the s |             |
|--------------------------------------------------------------------------------------------------------------------------------------------------------------------------------------------------------------------------------------------------------------------------------------------------------------------------------------------------------------------------------------------------------------------------------------------------------------------------------------------------------------------------------------------------------------------------------------------------------------------------------------------------------------------------------------------------------------------------------------------------------------------------------------------------------------------------------------------------------------------------------------------------------------------------------------------------------------------------------------------------------------------------------------------------------------------------------------------------------------------------------------------------------------------------------------------------------------------------------------------------------------------------------------------------------------------------------------------------------------------------------------------------------------------------------------------------------------------------------------------------------------------------------------------------------------------------------------------------------------------------------------------------------------------------------------------------------------------------------------------------------------------------------------------------------------------------------------------------------------------------------------------------------------------------------------------------------------------------------------------------------------------------------------------------------------------------------------------------------------------------------|-------------|
| M1                                                                                                                                                                                                                                                                                                                                                                                                                                                                                                                                                                                                                                                                                                                                                                                                                                                                                                                                                                                                                                                                                                                                                                                                                                                                                                                                                                                                                                                                                                                                                                                                                                                                                                                                                                                                                                                                                                                                                                                                                                                                                                                             | 28-25/32"   |
| M2                                                                                                                                                                                                                                                                                                                                                                                                                                                                                                                                                                                                                                                                                                                                                                                                                                                                                                                                                                                                                                                                                                                                                                                                                                                                                                                                                                                                                                                                                                                                                                                                                                                                                                                                                                                                                                                                                                                                                                                                                                                                                                                             | 5/8"        |
| М3                                                                                                                                                                                                                                                                                                                                                                                                                                                                                                                                                                                                                                                                                                                                                                                                                                                                                                                                                                                                                                                                                                                                                                                                                                                                                                                                                                                                                                                                                                                                                                                                                                                                                                                                                                                                                                                                                                                                                                                                                                                                                                                             | 3-15/16"    |
| M4                                                                                                                                                                                                                                                                                                                                                                                                                                                                                                                                                                                                                                                                                                                                                                                                                                                                                                                                                                                                                                                                                                                                                                                                                                                                                                                                                                                                                                                                                                                                                                                                                                                                                                                                                                                                                                                                                                                                                                                                                                                                                                                             | 40-15/16"   |
| M5                                                                                                                                                                                                                                                                                                                                                                                                                                                                                                                                                                                                                                                                                                                                                                                                                                                                                                                                                                                                                                                                                                                                                                                                                                                                                                                                                                                                                                                                                                                                                                                                                                                                                                                                                                                                                                                                                                                                                                                                                                                                                                                             | 11 – 15/16" |
| M6                                                                                                                                                                                                                                                                                                                                                                                                                                                                                                                                                                                                                                                                                                                                                                                                                                                                                                                                                                                                                                                                                                                                                                                                                                                                                                                                                                                                                                                                                                                                                                                                                                                                                                                                                                                                                                                                                                                                                                                                                                                                                                                             | 11 – 1/16"  |
| M7                                                                                                                                                                                                                                                                                                                                                                                                                                                                                                                                                                                                                                                                                                                                                                                                                                                                                                                                                                                                                                                                                                                                                                                                                                                                                                                                                                                                                                                                                                                                                                                                                                                                                                                                                                                                                                                                                                                                                                                                                                                                                                                             | 10 – 1/2"   |
| M8                                                                                                                                                                                                                                                                                                                                                                                                                                                                                                                                                                                                                                                                                                                                                                                                                                                                                                                                                                                                                                                                                                                                                                                                                                                                                                                                                                                                                                                                                                                                                                                                                                                                                                                                                                                                                                                                                                                                                                                                                                                                                                                             | 8 – 7/16"   |
| M9                                                                                                                                                                                                                                                                                                                                                                                                                                                                                                                                                                                                                                                                                                                                                                                                                                                                                                                                                                                                                                                                                                                                                                                                                                                                                                                                                                                                                                                                                                                                                                                                                                                                                                                                                                                                                                                                                                                                                                                                                                                                                                                             | 8 – 1/8"    |
| M10                                                                                                                                                                                                                                                                                                                                                                                                                                                                                                                                                                                                                                                                                                                                                                                                                                                                                                                                                                                                                                                                                                                                                                                                                                                                                                                                                                                                                                                                                                                                                                                                                                                                                                                                                                                                                                                                                                                                                                                                                                                                                                                            | 6 – 1/16"   |
| M11                                                                                                                                                                                                                                                                                                                                                                                                                                                                                                                                                                                                                                                                                                                                                                                                                                                                                                                                                                                                                                                                                                                                                                                                                                                                                                                                                                                                                                                                                                                                                                                                                                                                                                                                                                                                                                                                                                                                                                                                                                                                                                                            | 4 – 15/16"  |
| M12                                                                                                                                                                                                                                                                                                                                                                                                                                                                                                                                                                                                                                                                                                                                                                                                                                                                                                                                                                                                                                                                                                                                                                                                                                                                                                                                                                                                                                                                                                                                                                                                                                                                                                                                                                                                                                                                                                                                                                                                                                                                                                                            | 7 – 1/2"    |
| M13                                                                                                                                                                                                                                                                                                                                                                                                                                                                                                                                                                                                                                                                                                                                                                                                                                                                                                                                                                                                                                                                                                                                                                                                                                                                                                                                                                                                                                                                                                                                                                                                                                                                                                                                                                                                                                                                                                                                                                                                                                                                                                                            | 4 – 13/16"  |
| M14                                                                                                                                                                                                                                                                                                                                                                                                                                                                                                                                                                                                                                                                                                                                                                                                                                                                                                                                                                                                                                                                                                                                                                                                                                                                                                                                                                                                                                                                                                                                                                                                                                                                                                                                                                                                                                                                                                                                                                                                                                                                                                                            | 4 – 5/16"   |
| M15                                                                                                                                                                                                                                                                                                                                                                                                                                                                                                                                                                                                                                                                                                                                                                                                                                                                                                                                                                                                                                                                                                                                                                                                                                                                                                                                                                                                                                                                                                                                                                                                                                                                                                                                                                                                                                                                                                                                                                                                                                                                                                                            | 3 – 5/8"    |
| M16                                                                                                                                                                                                                                                                                                                                                                                                                                                                                                                                                                                                                                                                                                                                                                                                                                                                                                                                                                                                                                                                                                                                                                                                                                                                                                                                                                                                                                                                                                                                                                                                                                                                                                                                                                                                                                                                                                                                                                                                                                                                                                                            | 3"          |
|                                                                                                                                                                                                                                                                                                                                                                                                                                                                                                                                                                                                                                                                                                                                                                                                                                                                                                                                                                                                                                                                                                                                                                                                                                                                                                                                                                                                                                                                                                                                                                                                                                                                                                                                                                                                                                                                                                                                                                                                                                                                                                                                | •           |