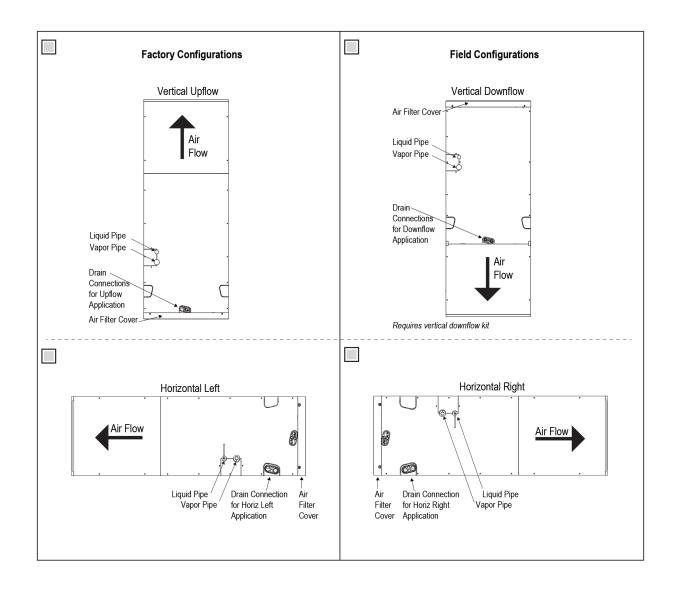

| Job Name/Location:                                                                                                                                                                                                                                                                                                                                                                                                                                                                                                                                                                                                                                                                                                                                                                                                                                                                                                                                                                                                                                                                                                                                                                                                                                                                                                                                                                                                                                                                                                                                                                                                                                                                                                                                                                                                                                                                                                                                                                                                                                                                                                            |                                                              |                                                                                                                                                                         | Tag #:                                                                                                                                                                                                                                                                                                                   |                                                                                                                  |
|-------------------------------------------------------------------------------------------------------------------------------------------------------------------------------------------------------------------------------------------------------------------------------------------------------------------------------------------------------------------------------------------------------------------------------------------------------------------------------------------------------------------------------------------------------------------------------------------------------------------------------------------------------------------------------------------------------------------------------------------------------------------------------------------------------------------------------------------------------------------------------------------------------------------------------------------------------------------------------------------------------------------------------------------------------------------------------------------------------------------------------------------------------------------------------------------------------------------------------------------------------------------------------------------------------------------------------------------------------------------------------------------------------------------------------------------------------------------------------------------------------------------------------------------------------------------------------------------------------------------------------------------------------------------------------------------------------------------------------------------------------------------------------------------------------------------------------------------------------------------------------------------------------------------------------------------------------------------------------------------------------------------------------------------------------------------------------------------------------------------------------|--------------------------------------------------------------|-------------------------------------------------------------------------------------------------------------------------------------------------------------------------|--------------------------------------------------------------------------------------------------------------------------------------------------------------------------------------------------------------------------------------------------------------------------------------------------------------------------|------------------------------------------------------------------------------------------------------------------|
| Date:                                                                                                                                                                                                                                                                                                                                                                                                                                                                                                                                                                                                                                                                                                                                                                                                                                                                                                                                                                                                                                                                                                                                                                                                                                                                                                                                                                                                                                                                                                                                                                                                                                                                                                                                                                                                                                                                                                                                                                                                                                                                                                                         | For: File                                                    | Resubmit                                                                                                                                                                |                                                                                                                                                                                                                                                                                                                          |                                                                                                                  |
| PO No.:                                                                                                                                                                                                                                                                                                                                                                                                                                                                                                                                                                                                                                                                                                                                                                                                                                                                                                                                                                                                                                                                                                                                                                                                                                                                                                                                                                                                                                                                                                                                                                                                                                                                                                                                                                                                                                                                                                                                                                                                                                                                                                                       | Approval                                                     | Other                                                                                                                                                                   | (LG                                                                                                                                                                                                                                                                                                                      |                                                                                                                  |
| Architect: GC:                                                                                                                                                                                                                                                                                                                                                                                                                                                                                                                                                                                                                                                                                                                                                                                                                                                                                                                                                                                                                                                                                                                                                                                                                                                                                                                                                                                                                                                                                                                                                                                                                                                                                                                                                                                                                                                                                                                                                                                                                                                                                                                |                                                              |                                                                                                                                                                         |                                                                                                                                                                                                                                                                                                                          |                                                                                                                  |
| Engr: Mech                                                                                                                                                                                                                                                                                                                                                                                                                                                                                                                                                                                                                                                                                                                                                                                                                                                                                                                                                                                                                                                                                                                                                                                                                                                                                                                                                                                                                                                                                                                                                                                                                                                                                                                                                                                                                                                                                                                                                                                                                                                                                                                    | າ:                                                           |                                                                                                                                                                         |                                                                                                                                                                                                                                                                                                                          |                                                                                                                  |
| Rep:                                                                                                                                                                                                                                                                                                                                                                                                                                                                                                                                                                                                                                                                                                                                                                                                                                                                                                                                                                                                                                                                                                                                                                                                                                                                                                                                                                                                                                                                                                                                                                                                                                                                                                                                                                                                                                                                                                                                                                                                                                                                                                                          |                                                              |                                                                                                                                                                         |                                                                                                                                                                                                                                                                                                                          | •                                                                                                                |
| (Project Market | nit                                                          | <b>LG</b> Life's Good                                                                                                                                                   |                                                                                                                                                                                                                                                                                                                          | LG                                                                                                               |
| Performance: Cooling:                                                                                                                                                                                                                                                                                                                                                                                                                                                                                                                                                                                                                                                                                                                                                                                                                                                                                                                                                                                                                                                                                                                                                                                                                                                                                                                                                                                                                                                                                                                                                                                                                                                                                                                                                                                                                                                                                                                                                                                                                                                                                                         |                                                              | Operating Range                                                                                                                                                         | <b>:</b> :                                                                                                                                                                                                                                                                                                               |                                                                                                                  |
|                                                                                                                                                                                                                                                                                                                                                                                                                                                                                                                                                                                                                                                                                                                                                                                                                                                                                                                                                                                                                                                                                                                                                                                                                                                                                                                                                                                                                                                                                                                                                                                                                                                                                                                                                                                                                                                                                                                                                                                                                                                                                                                               | 1,000 ~ 30,000                                               | Outdoor Unit:                                                                                                                                                           |                                                                                                                                                                                                                                                                                                                          |                                                                                                                  |
| SEER / EER                                                                                                                                                                                                                                                                                                                                                                                                                                                                                                                                                                                                                                                                                                                                                                                                                                                                                                                                                                                                                                                                                                                                                                                                                                                                                                                                                                                                                                                                                                                                                                                                                                                                                                                                                                                                                                                                                                                                                                                                                                                                                                                    | 19.5 / 12.7                                                  | Cooling (°F DB) Heating (°F WB)                                                                                                                                         |                                                                                                                                                                                                                                                                                                                          | 5 to 118<br>-13 to 64                                                                                            |
| SEER - Seasonal Energy Efficiency Ratio EER - Energy Efficiency Ratio                                                                                                                                                                                                                                                                                                                                                                                                                                                                                                                                                                                                                                                                                                                                                                                                                                                                                                                                                                                                                                                                                                                                                                                                                                                                                                                                                                                                                                                                                                                                                                                                                                                                                                                                                                                                                                                                                                                                                                                                                                                         |                                                              | Indoor Unit:                                                                                                                                                            |                                                                                                                                                                                                                                                                                                                          |                                                                                                                  |
| Heating: Heating Capacity (Min~Rated~Max, Btu/h) 10,800 ~ 27                                                                                                                                                                                                                                                                                                                                                                                                                                                                                                                                                                                                                                                                                                                                                                                                                                                                                                                                                                                                                                                                                                                                                                                                                                                                                                                                                                                                                                                                                                                                                                                                                                                                                                                                                                                                                                                                                                                                                                                                                                                                  | 7,000 ~ 36,000                                               | Cooling (°F WB)                                                                                                                                                         |                                                                                                                                                                                                                                                                                                                          | 57 to 7                                                                                                          |
| HSPF                                                                                                                                                                                                                                                                                                                                                                                                                                                                                                                                                                                                                                                                                                                                                                                                                                                                                                                                                                                                                                                                                                                                                                                                                                                                                                                                                                                                                                                                                                                                                                                                                                                                                                                                                                                                                                                                                                                                                                                                                                                                                                                          | 11.0                                                         | Heating (°F DB)                                                                                                                                                         |                                                                                                                                                                                                                                                                                                                          | 59 to 8                                                                                                          |
| Max heating @ Indoor 70° DB (Btu/h)                                                                                                                                                                                                                                                                                                                                                                                                                                                                                                                                                                                                                                                                                                                                                                                                                                                                                                                                                                                                                                                                                                                                                                                                                                                                                                                                                                                                                                                                                                                                                                                                                                                                                                                                                                                                                                                                                                                                                                                                                                                                                           | 30,120                                                       | System Data:                                                                                                                                                            |                                                                                                                                                                                                                                                                                                                          |                                                                                                                  |
| Outdoor 17°F WB Outdoor 5°F WB                                                                                                                                                                                                                                                                                                                                                                                                                                                                                                                                                                                                                                                                                                                                                                                                                                                                                                                                                                                                                                                                                                                                                                                                                                                                                                                                                                                                                                                                                                                                                                                                                                                                                                                                                                                                                                                                                                                                                                                                                                                                                                | 27,400                                                       | Refrigerant Type/                                                                                                                                                       |                                                                                                                                                                                                                                                                                                                          | R410A / EE\                                                                                                      |
| Outdoor -4°F WB                                                                                                                                                                                                                                                                                                                                                                                                                                                                                                                                                                                                                                                                                                                                                                                                                                                                                                                                                                                                                                                                                                                                                                                                                                                                                                                                                                                                                                                                                                                                                                                                                                                                                                                                                                                                                                                                                                                                                                                                                                                                                                               | 24,250                                                       | Refrigerant Charge                                                                                                                                                      |                                                                                                                                                                                                                                                                                                                          | 4.41                                                                                                             |
| Outdoor -13°F WB                                                                                                                                                                                                                                                                                                                                                                                                                                                                                                                                                                                                                                                                                                                                                                                                                                                                                                                                                                                                                                                                                                                                                                                                                                                                                                                                                                                                                                                                                                                                                                                                                                                                                                                                                                                                                                                                                                                                                                                                                                                                                                              | 21,590                                                       |                                                                                                                                                                         | ure Max (Cool / Heat) ±1 dB(A) <sup>3</sup>                                                                                                                                                                                                                                                                              | 51 / 52                                                                                                          |
| HSPF - Heating Seasonal Performance Factor Cooling Nominal Test Conditions: Heating Nominal Test Condition                                                                                                                                                                                                                                                                                                                                                                                                                                                                                                                                                                                                                                                                                                                                                                                                                                                                                                                                                                                                                                                                                                                                                                                                                                                                                                                                                                                                                                                                                                                                                                                                                                                                                                                                                                                                                                                                                                                                                                                                                    | ns:                                                          | ODU Net / Shippir                                                                                                                                                       | re (H/M/L) ±1 dB(A) <sup>3</sup>                                                                                                                                                                                                                                                                                         | 36 / 34 / 30<br>133.4 / 144.4                                                                                    |
| Indoor: 80°F DB / 67°F WB                                                                                                                                                                                                                                                                                                                                                                                                                                                                                                                                                                                                                                                                                                                                                                                                                                                                                                                                                                                                                                                                                                                                                                                                                                                                                                                                                                                                                                                                                                                                                                                                                                                                                                                                                                                                                                                                                                                                                                                                                                                                                                     |                                                              | IDU Net / Shipping                                                                                                                                                      |                                                                                                                                                                                                                                                                                                                          | 116.8 / 128.5                                                                                                    |
| Electrical:                                                                                                                                                                                                                                                                                                                                                                                                                                                                                                                                                                                                                                                                                                                                                                                                                                                                                                                                                                                                                                                                                                                                                                                                                                                                                                                                                                                                                                                                                                                                                                                                                                                                                                                                                                                                                                                                                                                                                                                                                                                                                                                   |                                                              | Fan:                                                                                                                                                                    | <u> </u>                                                                                                                                                                                                                                                                                                                 |                                                                                                                  |
|                                                                                                                                                                                                                                                                                                                                                                                                                                                                                                                                                                                                                                                                                                                                                                                                                                                                                                                                                                                                                                                                                                                                                                                                                                                                                                                                                                                                                                                                                                                                                                                                                                                                                                                                                                                                                                                                                                                                                                                                                                                                                                                               | 08-230 / 60 / 1                                              | ODU / IDU Fan Ty                                                                                                                                                        | ne                                                                                                                                                                                                                                                                                                                       | Propeller / Sirocco                                                                                              |
| MOP / MCA (A)                                                                                                                                                                                                                                                                                                                                                                                                                                                                                                                                                                                                                                                                                                                                                                                                                                                                                                                                                                                                                                                                                                                                                                                                                                                                                                                                                                                                                                                                                                                                                                                                                                                                                                                                                                                                                                                                                                                                                                                                                                                                                                                 | 30 / 22<br>8.4 / 8.4                                         | Fan Speeds (Fan/                                                                                                                                                        |                                                                                                                                                                                                                                                                                                                          | 3/3/3                                                                                                            |
| Cooling / Heating Rated Amps (A) Compressor(A)                                                                                                                                                                                                                                                                                                                                                                                                                                                                                                                                                                                                                                                                                                                                                                                                                                                                                                                                                                                                                                                                                                                                                                                                                                                                                                                                                                                                                                                                                                                                                                                                                                                                                                                                                                                                                                                                                                                                                                                                                                                                                | 14.5                                                         | Fan Quantity (OD                                                                                                                                                        |                                                                                                                                                                                                                                                                                                                          | 1 + 1                                                                                                            |
| Fan Motor (IDU + ODU) (A)                                                                                                                                                                                                                                                                                                                                                                                                                                                                                                                                                                                                                                                                                                                                                                                                                                                                                                                                                                                                                                                                                                                                                                                                                                                                                                                                                                                                                                                                                                                                                                                                                                                                                                                                                                                                                                                                                                                                                                                                                                                                                                     | 0.6 + 1.6                                                    | Motor/Drive                                                                                                                                                             | Electronically Commutated N                                                                                                                                                                                                                                                                                              | √otor (ECM) / Direct                                                                                             |
| , , , ,                                                                                                                                                                                                                                                                                                                                                                                                                                                                                                                                                                                                                                                                                                                                                                                                                                                                                                                                                                                                                                                                                                                                                                                                                                                                                                                                                                                                                                                                                                                                                                                                                                                                                                                                                                                                                                                                                                                                                                                                                                                                                                                       | 55 ~ 1.89 ~ 3.0                                              | Maximum ODU A                                                                                                                                                           | ir Volume (CFM)                                                                                                                                                                                                                                                                                                          | 2,048                                                                                                            |
| Heating Power Input (Min~Rated~Max, kW) 0.6                                                                                                                                                                                                                                                                                                                                                                                                                                                                                                                                                                                                                                                                                                                                                                                                                                                                                                                                                                                                                                                                                                                                                                                                                                                                                                                                                                                                                                                                                                                                                                                                                                                                                                                                                                                                                                                                                                                                                                                                                                                                                   | 65 ~ 2.25 ~ 4.4                                              | IDU Air Volume (H                                                                                                                                                       | -l/M/L) (CFM)                                                                                                                                                                                                                                                                                                            | 710 / 640 / 480                                                                                                  |
| Locked Rotor Amps (A)                                                                                                                                                                                                                                                                                                                                                                                                                                                                                                                                                                                                                                                                                                                                                                                                                                                                                                                                                                                                                                                                                                                                                                                                                                                                                                                                                                                                                                                                                                                                                                                                                                                                                                                                                                                                                                                                                                                                                                                                                                                                                                         | 23                                                           | Dehumidification                                                                                                                                                        |                                                                                                                                                                                                                                                                                                                          | 4.2                                                                                                              |
| MOP - Maximum Overcurrent Protection MCA - Minimum Circuit Ampaci                                                                                                                                                                                                                                                                                                                                                                                                                                                                                                                                                                                                                                                                                                                                                                                                                                                                                                                                                                                                                                                                                                                                                                                                                                                                                                                                                                                                                                                                                                                                                                                                                                                                                                                                                                                                                                                                                                                                                                                                                                                             | ity                                                          | IDU External Stati                                                                                                                                                      | ic Pressure Operating                                                                                                                                                                                                                                                                                                    |                                                                                                                  |
| Piping:                                                                                                                                                                                                                                                                                                                                                                                                                                                                                                                                                                                                                                                                                                                                                                                                                                                                                                                                                                                                                                                                                                                                                                                                                                                                                                                                                                                                                                                                                                                                                                                                                                                                                                                                                                                                                                                                                                                                                                                                                                                                                                                       |                                                              | Range (Min~Defa                                                                                                                                                         | ult~Max) (in-wg) <sup>11</sup>                                                                                                                                                                                                                                                                                           | 0.1~ - ~0.7                                                                                                      |
| Installed Liquid Pipe (in., O.D.)                                                                                                                                                                                                                                                                                                                                                                                                                                                                                                                                                                                                                                                                                                                                                                                                                                                                                                                                                                                                                                                                                                                                                                                                                                                                                                                                                                                                                                                                                                                                                                                                                                                                                                                                                                                                                                                                                                                                                                                                                                                                                             | 3/8 Flare<br>5/8 Flare                                       | Notes:                                                                                                                                                                  |                                                                                                                                                                                                                                                                                                                          |                                                                                                                  |
| Installed Vapor Pipe (in., O.D.) IDU Liquid Connection (in., O.D.)                                                                                                                                                                                                                                                                                                                                                                                                                                                                                                                                                                                                                                                                                                                                                                                                                                                                                                                                                                                                                                                                                                                                                                                                                                                                                                                                                                                                                                                                                                                                                                                                                                                                                                                                                                                                                                                                                                                                                                                                                                                            | 1/4 Flare                                                    | 1 Accentable operating                                                                                                                                                  | voltage: 187V-253V.                                                                                                                                                                                                                                                                                                      |                                                                                                                  |
| IDU Vapor Connection (in., O.D.)                                                                                                                                                                                                                                                                                                                                                                                                                                                                                                                                                                                                                                                                                                                                                                                                                                                                                                                                                                                                                                                                                                                                                                                                                                                                                                                                                                                                                                                                                                                                                                                                                                                                                                                                                                                                                                                                                                                                                                                                                                                                                              | 1/2 Flare                                                    | 3. Sound Pressure levels                                                                                                                                                | voltage: 1977 255 v. ivivalent. are tested in an anechoic chamber under I                                                                                                                                                                                                                                                | ISO Standard 3745.                                                                                               |
| Additional Refrigerant (oz./ft.)                                                                                                                                                                                                                                                                                                                                                                                                                                                                                                                                                                                                                                                                                                                                                                                                                                                                                                                                                                                                                                                                                                                                                                                                                                                                                                                                                                                                                                                                                                                                                                                                                                                                                                                                                                                                                                                                                                                                                                                                                                                                                              | 0.43                                                         | conductor, stranded, shi<br>national code. If shielde                                                                                                                   | elded or unshielded wire and must comply d, the wire must be grounded to the chass                                                                                                                                                                                                                                       | with applicable local and is at the outdoor unit only.                                                           |
| Min/Max. Pipe Length (ft.)                                                                                                                                                                                                                                                                                                                                                                                                                                                                                                                                                                                                                                                                                                                                                                                                                                                                                                                                                                                                                                                                                                                                                                                                                                                                                                                                                                                                                                                                                                                                                                                                                                                                                                                                                                                                                                                                                                                                                                                                                                                                                                    | 16.4 / 164                                                   | <ol><li>Power wiring cable siz</li><li>The indoor unit come</li></ol>                                                                                                   | are tested in an anechoic chamber under in<br>attion cable to be minimum 14 American wi<br>ielded or unshielded wire and must comply<br>d, the wire must be grounded to the chassive<br>er must comply with the applicable local and<br>is with a dry helium charge.<br>above sea level, with 25 ft. of refrigerant line | d national code.                                                                                                 |
| Piping Length (no add'l refrig., ft.)                                                                                                                                                                                                                                                                                                                                                                                                                                                                                                                                                                                                                                                                                                                                                                                                                                                                                                                                                                                                                                                                                                                                                                                                                                                                                                                                                                                                                                                                                                                                                                                                                                                                                                                                                                                                                                                                                                                                                                                                                                                                                         | 24.9                                                         | 7. This data is rated 0 ft. between outdoor and in                                                                                                                      | above sea level, with 25 ft. of refrigerant lir                                                                                                                                                                                                                                                                          | ne and a 0 ft. level differend                                                                                   |
| Max. Elevation (ft.)                                                                                                                                                                                                                                                                                                                                                                                                                                                                                                                                                                                                                                                                                                                                                                                                                                                                                                                                                                                                                                                                                                                                                                                                                                                                                                                                                                                                                                                                                                                                                                                                                                                                                                                                                                                                                                                                                                                                                                                                                                                                                                          | 98.4                                                         | Noust follow installation     If the optional low am     Dehumidification rat                                                                                           | in instructions in the applicable LG installations is likely as the speed airflow.                                                                                                                                                                                                                                       | d for each ODU fan.                                                                                              |
| <ul> <li>Inverter (variable speed)</li> <li>Auto restart</li> <li>Timer (on/off)</li> <li>Night Qu</li> <li>IDU comp</li> </ul>                                                                                                                                                                                                                                                                                                                                                                                                                                                                                                                                                                                                                                                                                                                                                                                                                                                                                                                                                                                                                                                                                                                                                                                                                                                                                                                                                                                                                                                                                                                                                                                                                                                                                                                                                                                                                                                                                                                                                                                               | in Pan Heater<br>iet Function<br>patible with<br>k, 24k, 36k | 11. 18k, 24k, and 36k ID<br>(External Static Pressure<br>12. 18k and 24k WAHUs a<br>13. Electric heater acces<br>Refer to the engineering<br>14. Controller not include | 9                                                                                                                                                                                                                                                                                                                        | justs throughout the ESP<br>value for these units.<br>rransitions.<br>«W capacities.                             |
| Required Accessories (sold separately): Controller (Any LG wired remote controller)                                                                                                                                                                                                                                                                                                                                                                                                                                                                                                                                                                                                                                                                                                                                                                                                                                                                                                                                                                                                                                                                                                                                                                                                                                                                                                                                                                                                                                                                                                                                                                                                                                                                                                                                                                                                                                                                                                                                                                                                                                           |                                                              |                                                                                                                                                                         |                                                                                                                                                                                                                                                                                                                          |                                                                                                                  |
| Optional Accessories:                                                                                                                                                                                                                                                                                                                                                                                                                                                                                                                                                                                                                                                                                                                                                                                                                                                                                                                                                                                                                                                                                                                                                                                                                                                                                                                                                                                                                                                                                                                                                                                                                                                                                                                                                                                                                                                                                                                                                                                                                                                                                                         | 320<br>-4°F) <sup>9</sup><br>ANEH033B1 <sup>13</sup>         | LGREI Powerful Heat Techn                                                                                                                                               | Inverter R                                                                                                                                                                                                                                                                                                               | CERTIFIED® www.ahridirectory.org Unitary Small PP AHR Standard 210/240 Continents report what his carpate system |