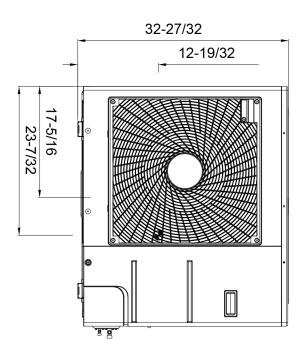

B1 <sup>13</sup>         | LGREI Powerful Heat Techn                                                                                                                                               | Inverter R                                                                                                                                                                                                                                                                                                               | CERTIFIED® www.ahridirectory.org Unitary Small PP AHR Standard 210/240 Continents report what his carpate system |







Job Name/Location:

## LVN241HV4 Single Zone LGRED° Vertical Air Handler Unit





Job Name/Location:

## LUU240HHV Single Zone LGRED° Vertical Air Handler Unit











Job Name/Location:

## LVN241HV4

## Single Zone LGRED° Vertical Air Handler Unit





PO No.:







13-1/8

Unit: inch

**Bottom View**