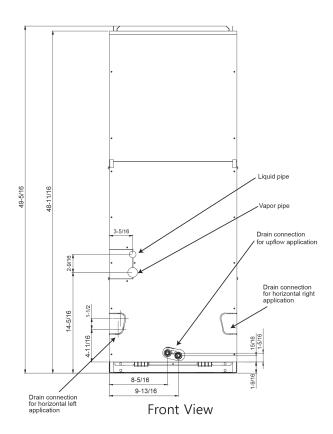

| Inverter R                                                                                                                                                                                                                                                                                                               | CERTIFIED® www.ahridirectory.org Unitary Small PP AHR Standard 210/240 Continents report what his carpate system |







Job Name/Location:

## LVN241HV4 Single Zone LGRED° Vertical Air Handler Unit





Job Name/Location:

## LUU240HHV Single Zone LGRED° Vertical Air Handler Unit











Job Name/Location:

## LVN241HV4

## Single Zone LGRED° Vertical Air Handler Unit





PO No.:







13-1/8

Unit: inch

**Bottom View**