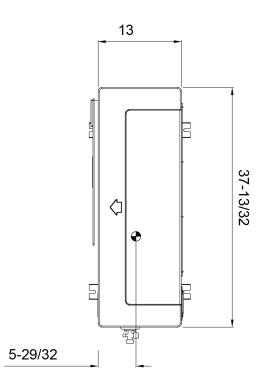

<sup>13</sup>         | LGREI Powerful Heat Techn                                                                                                                                               | Inverter R                                                                                                                                                                                                                                                                                                               | CERTIFIED® www.ahridirectory.org Unitary Small PP AHR Standard 210/240 Continents report what his carpate system |







Job Name/Location:

## LVN241HV4 Single Zone LGRED° Vertical Air Handler Unit





Job Name/Location:

## LUU240HHV Single Zone LGRED° Vertical Air Handler Unit











Job Name/Location:

## LVN241HV4

## Single Zone LGRED° Vertical Air Handler Unit





PO No.:







13-1/8

Unit: inch

**Bottom View**