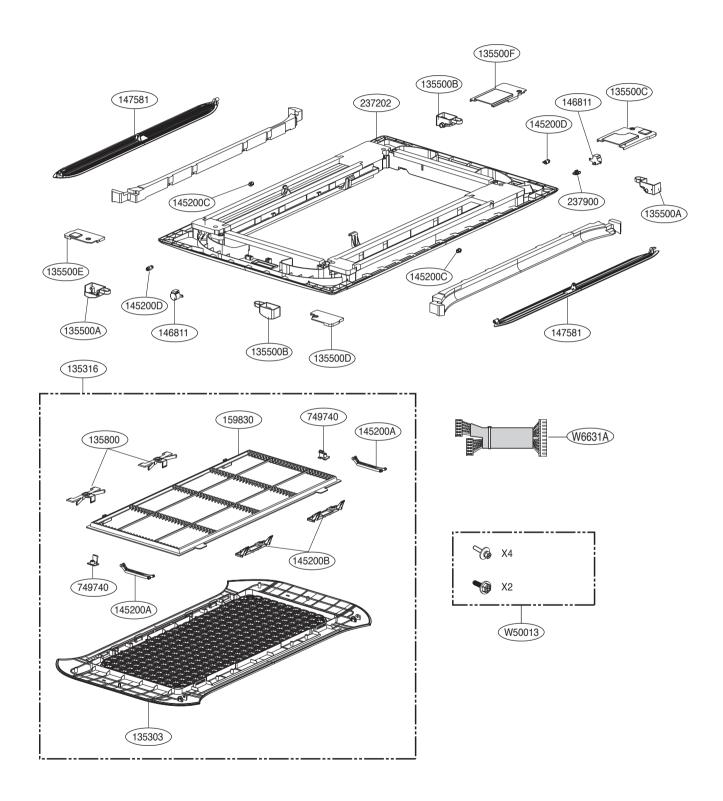

## CASSETTE FRONT PANEL SVC MANUAL(Exploded View)

**MODEL: PT-USC** 

## Exploded View

## PT-USC.ENCXCOM

P/NO: MFL71423301