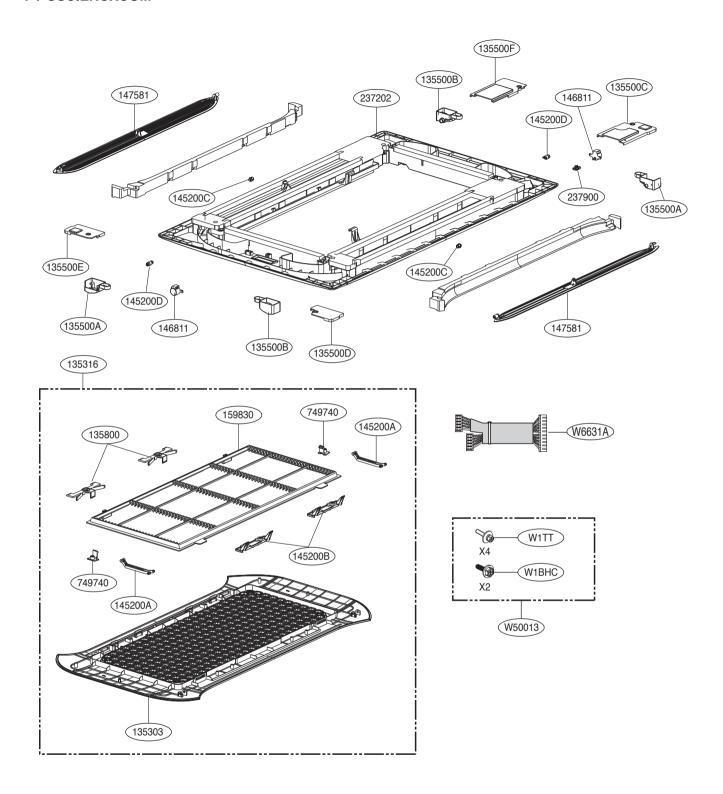

## CASSETTE FRONT PANEL SVC MANUAL(Exploded View)

**MODEL: PT-USC** 

## Exploded View

## PT-USC.ENCXCOM

P/NO: MFL71423301